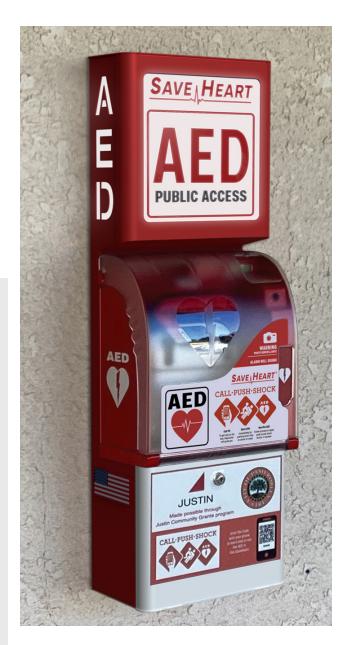

# **Outdoor AED Wall Mount Cabinet Specification Sheet**

SaveHeart Wall Mounts attach to any wall to provide immediate visibility & 24/7 access to lifesaving AEDs and other emergency supplies. Made in the USA from highest-quality, durable aluminum with a weather-resistant powder coat finish, SaveHeart Wall Mounts include alarmed & lighted cabinet, lighted SaveHeart top & pre-wired electrical set-up.

Our AED Wall Mount cabinets are ideal for athletic fields, parks, trails, schools & universities, marinas, towns & cities, and any outdoor locations where people congregate. Space available for custom decals on front for sponsorship, advertising and/or dedication.

## Includes:

- Back-lit top for increased visibility
- Cabinet lighting (activated in low light conditions) and alarm (activated when door is opened)
- Power supply & waterproof junction box
- 24V DC converter for extra-low voltage safety
- Pre-wired electrical set-up for easy installation (installation guide included)
- Impact-resistant transparent polycarbonate door treated to minimize greenhouse effect
- Rechargeable backup battery powers essential functions in event of power failure
- Basic AED Program Management Services:
  - AED Rx, automated email reminders for battery & pad expirations and maintenance items, and tracking for all battery, pad & AED CPR training expirations & monthly inspections

## Powered, Alarmed, Lighted, Ventilated, Heated, Photo Monitored & System Monitored

### SaveHeart # SH AV 200V

000

- · Requires standard power
- Place only indoors or in warmer climates where freezing temperatures do not occur

**Dimensions** 15" (W) x 44" (H) x 6.5" (D) Top / 8.5" (D) Bottom

Comes standard in Red & White (as shown throughout); Other color combinations available