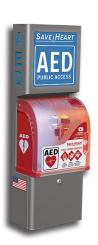

## Powered, Alarmed, Lighted, Ventilated, Heated, Photo Monitored & System Monitored

### SaveHeart # SH AV 200VHM

- · Requires standard power
- Climate-controlled cabinet provides ventilation or heating to ensure that AED is kept at optimal operating temperature
- · RFID badge reader for maintenance purposes
- LCD screen shows operational status, power, cellular connectivity & cabinet temperature
- · Maintenance & Emergency Alerts via SMS (text)/Email
- · AED sensor monitors AED presence & operational status / readiness

# Includes installed & pre-configured SIM card that connects via IoT/cellular/ethernet to provide 24/7 monitoring:

- System power
- Alarm
- Battery

- AED presence
- Cabinet temperaure

Imbedded security camera deters theft by taking 6 photos when cabinet door is opened and/or AED is removed