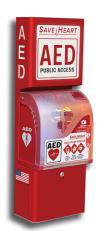

# Powered, Alarmed, Lighted & Ventilated

### SaveHeart # SH AV 200V

000

- · Requires standard power
- Place only indoors or in warmer climates where freezing temperatures do not occur

**Dimensions** 15" (W) x 44" (H) x 6.5" (D) Top / 8.5" (D) Bottom