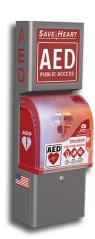

# Powered, Alarmed, Lighted, Ventilated & Heated

#### SaveHeart # SH AV 200VH

300VH

- · Requires standard power
- Climate-controlled cabinet provides ventilation or heating to ensure that AED is kept at optimal operating temperature