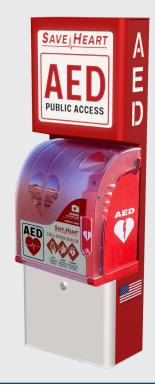

# **Outdoor AED Wall Mount Cabinet Specification Sheet**

SaveHeart Wall Mounts attach to any wall to provide immediate visibility & 24/7 access to lifesaving AEDs and other emergency supplies. Made in the USA from highest-quality, durable aluminum with a weather-resistant powder coat finish, SaveHeart Wall Mounts include alarmed & lighted cabinet, lighted SaveHeart top & pre-wired electrical set-up.

Comes standard in Red & White (as shown throughout); Other color combinations available