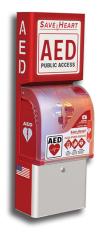

# **Outdoor AED Wall Mount Cabinet Specification Sheet**

SaveHeart Wall Mounts attach to any wall to provide immediate visibility & 24/7 access to lifesaving AEDs and other emergency supplies. Made in the USA from highest-quality, durable aluminum with a weather-resistant powder coat finish, SaveHeart Wall Mounts include alarmed & lighted cabinet, lighted SaveHeart top & pre-wired electrical set-up.

Our AED Wall Mount cabinets are ideal for athletic fields, parks, trails, schools & universities, marinas, towns & cities, and any outdoor locations where people congregate. Space available for custom decals on front for sponsorship, advertising and/or dedication.

## Includes:

- Back-lit top for increased visibility
- Cabinet lighting (activated in low light conditions) and alarm (activated when door is opened)
- Power supply & waterproof junction box
- 24V DC converter for extra-low voltage safety
- Pre-wired electrical set-up for easy installation (installation guide included)
- Impact-resistant transparent polycarbonate door treated to minimize greenhouse effect
- Rechargeable backup battery powers essential functions in event of power failure
- Basic AED Program Management Services:
  - AED Rx, automated email reminders for battery & pad expirations and maintenance items, and tracking for all battery, pad & AED CPR training expirations & monthly inspections