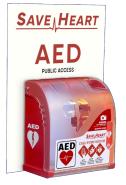

### **SaveHeart Outdoor AED Stations Help Save Lives**

Basic 100 Series

Mounts to wall against a SaveHeart branded backsplash

#### Includes:

 Backsplash, polycarbonate cover & ABS chassis included