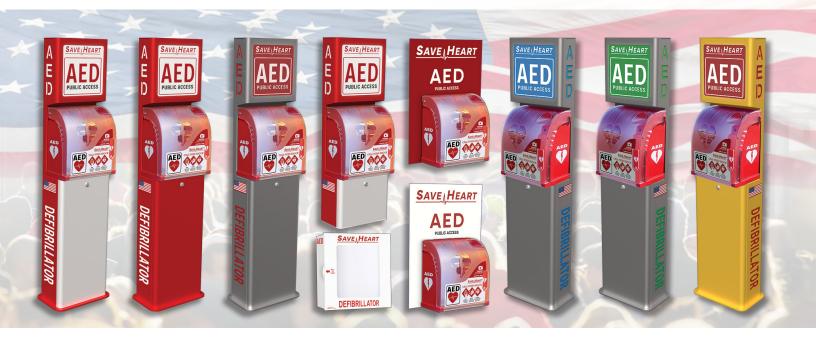

### **SaveHeart Outdoor AED Stations Help Save Lives**

Basic 100 Series

Mounts to wall against a SaveHeart branded backsplash

#### Includes:

 Backsplash, polycarbonate cover & ABS chassis included

#### Wall-Mount 200 Series

Mounts to wall with enhanced lighting & space for sponsorship, ads or dedication (front)

#### Includes:

- Back-lit topper for enhanced visibility
- Space for sponsor / advertising / dedication on front

A E D DELICACESS

#### Tower 300 Series

Free-standing with enhanced lighting & space for sponsorship, ads or dedication (front & back)

#### Includes:

- Back-lit topper for increased visibility
- Space for sponsor advertising / dedication on front & back