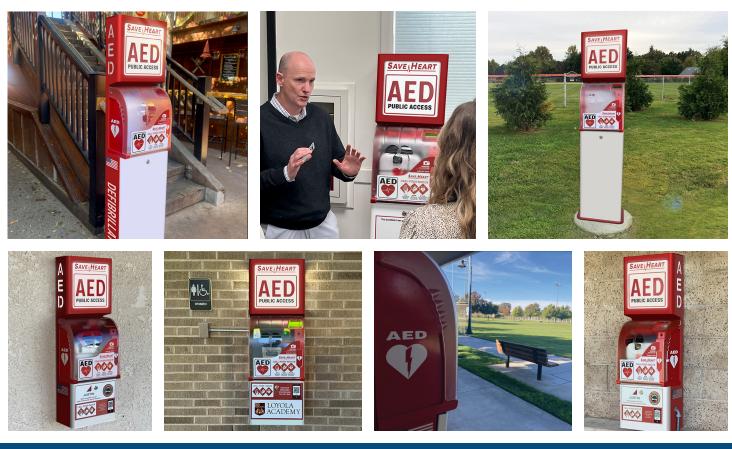

### **SaveHeart Outdoor AED Stations Help Save Lives**

Basic 100 Series

Mounts to wall against a SaveHeart branded backsplash

#### Wall-Mount 200 Series

Mounts to wall with enhanced lighting & space for sponsorship, ads or dedication (front)

#### Tower 300 Series

Free-standing with enhanced lighting & space for sponsorship, ads or dedication (front & back)