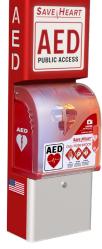

#### Tower 300 Series

Free-standing with enhanced lighting & space for sponsorship, ads or dedication (front & back)

#### Includes:

- Back-lit topper for increased visibility
- Space for sponsor advertising / dedication on front & back