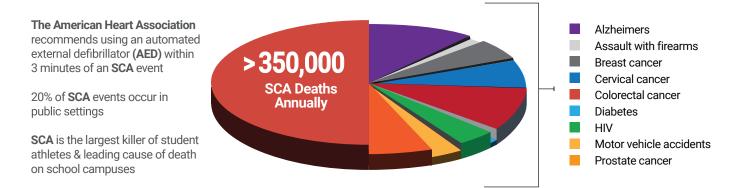

# Sudden Cardiac Arrest (SCA): A Public Health Crisis and a Serial Killer

SCA is the single biggest cause of natural deaths in the United States, killing over 350,000 Americans each year (>1,000 people/day). It strikes without warning, and often without regard to age, sex, ethnicity, and even health profile.