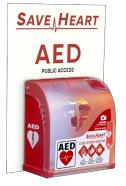

### **SaveHeart Outdoor AED Stations Help Save Lives**

**Dimensions** 

Includes:

included

18.5" (W) x 30" (H) x 8.5" (D)

Backsplash, polycarbonate

cover & ABS chassis

Basic 100 Series

Mounts to wall against a SaveHeart branded backsplash

Wall-Mount 200 Series

Mounts to wall with enhanced lighting & space for sponsorship, ads or dedication (front)