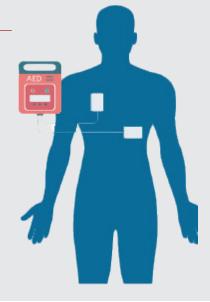

#### **Monitoring:**

- Cabinets pre-programmed to connect via IoT/cellular (SIM cards), or ethernet, to provide 24/7 Monitoring of:
  - AED Presence · Alarm · Power
  - Cabinet Temperature 
    Battery
- Imbedded security camera deters theft by taking 6 photos when cabinet door opened or AED removed
- Maintenance & Emergency Alerts via SMS/Email

#### **SaveHeart Cabinets:**

- Impact-resistant transparent polycarbonate door treated to minimize greenhouse effect
- 24V DC converter for Safety Extra-Low Voltage power
- LCD screen displays operational status, power, cellular connectivity & cabinet temperature
- Rechargeable backup battery powers essential functions
- 'Pre-wired' for easy installation (power supply, waterproof junction box & installation guide included)