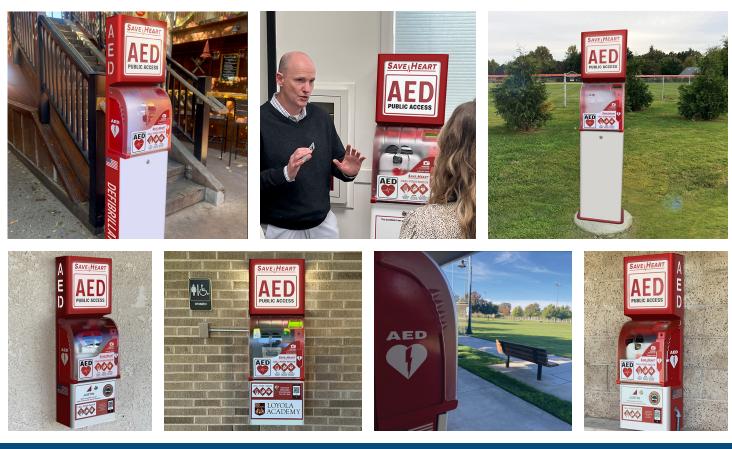

# **Meet SaveHeart**

### Using AEDs to Increase SCA Survival Rates

Improving SCA survival rates requires placing AEDs everywhere- including outdoors- and immediate lay responder action before paramedics arrive on scene.

The good news is that technology now exists to allow AEDs to be placed outdoors in highly visible and accessible 'smart' cabinets to help safeguard people and communities from SCA emergencies. Proudly 'Made in the USA, SaveHeart cabinets provide immediate visibility & 24/7 access to lifesaving AEDs, Stop the Bleed Kits, Narcan and other emergency supplies, and are ideal for athletic fields, parks, trails, schools & universities, marinas, business districts - and any outdoor locations where people congregate.

### **SaveHeart Outdoor AED Stations Help Save Lives**

**Dimensions** 

Includes:

included

18.5" (W) x 30" (H) x 8.5" (D)

Backsplash, polycarbonate

cover & ABS chassis

Basic 100 Series