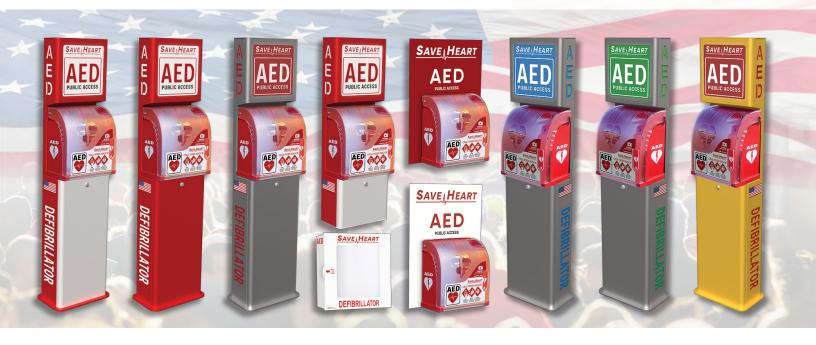

### **SaveHeart Outdoor AED Stations Help Save Lives**

**Dimensions** 

Includes:

included

18.5" (W) x 30" (H) x 8.5" (D)

Backsplash, polycarbonate

cover & ABS chassis

Basic 100 Series

Mounts to wall against a SaveHeart branded backsplash

Wall-Mount 200 Series

Mounts to wall with enhanced lighting & space for sponsorship, ads or dedication (front)

#### Includes:

- Back-lit topper for enhanced visibility
- Space for sponsor / advertising / dedication on front

A E D DELICACESS

Free-standing with enhanced lighting & space for sponsorship, ads or dedication (front & back)

#### **Dimensions** 15" (W) x 63" (H) x 9" (D)

#### Includes:

- Back-lit topper for increased visibility
- Space for sponsor advertising / dedication on front & back