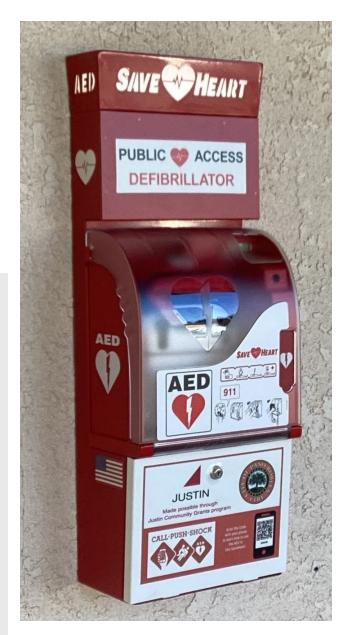

# **Outdoor AED Wall Mount Cabinet Specification Sheet**

SaveHeart Wall Mounts attach to any wall to provide immediate visibility & 24/7 access to lifesaving AEDs and other emergency supplies. Made in the USA from highest-quality, durable aluminum with a weather-resistant powder coat finish, SaveHeart Wall Mounts include alarmed & lighted cabinet, lighted SaveHeart top & pre-wired electrical set-up.

Our AED Wall Mount cabinets are ideal for athletic fields, parks, trails, schools & universities, marinas, towns & cities, and any outdoor locations where people congregate. Space available for custom decals on front for sponsorship, advertising and/or dedication.

# Includes:

- Back-lit top for increased visibility
- Cabinet lighting (activated in low light conditions) and alarm (activated when door is opened)
- Power supply & waterproof junction box
- 24V DC converter for extra-low voltage safety
- Pre-wired electrical set-up for easy installation (installation guide included)
- Impact-resistant transparent polycarbonate door treated to minimize greenhouse effect
- Rechargeable backup battery powers essential functions in event of power failure
- Basic AED Program Management Services:
  - AED Rx, automated email reminders for battery & pad expirations and maintenance items, and tracking for all battery, pad & AED CPR training expirations & monthly inspections