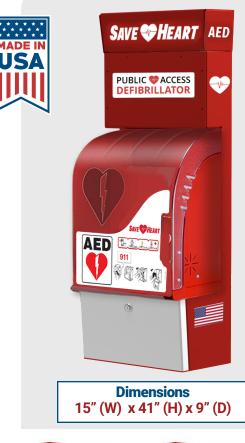

# **Outdoor AED Wall Mount Cabinet Specification Sheet**

SaveHeart Wall Mounts attach to any wall to provide immediate visibility & 24/7 access to lifesaving AEDs and other emergency supplies. Made in the USA from highest-quality, durable aluminum with a weather-resistant powder coat finish, SaveHeart Wall Mounts include alarmed & lighted cabinet, lighted SaveHeart top & pre-wired electrical set-up.

# Includes:

- Back-lit top for increased visibility
- Cabinet lighting (activated in low light conditions) and alarm (activated when door is opened)
- Power supply & waterproof junction box
- 24V DC converter for extra-low voltage safety
- Pre-wired electrical set-up for easy installation (installation guide included)
- Impact-resistant transparent polycarbonate door treated to minimize greenhouse effect
- Rechargeable backup battery powers essential functions in event of power failure
- Basic AED Program Management Services:
  - AED Rx, automated email reminders for battery & pad expirations and maintenance items, and tracking for all battery, pad & AED CPR training expirations & monthly inspections