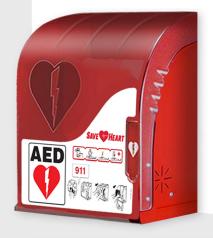

# **Outdoor AED Basic Cabinet Specification Sheet**

SaveHeart Basics attach to any wall to provide immediate visibility & 24/7 access to lifesaving AEDs and other emergency supplies. Made in the USA from highest-quality, durable aluminum, SaveHeart Basics include alarmed & lighted cabinet, SaveHeart backsplash panel and pre-wired electrical set-up.

Imbedded security camera deters theft by taking 6 photos when cabinet door is opened and/or AED is removed

**Dimensions** 

15" (W) x 41" (H) x 9" (D) Save 🎔 Heart SAVE SHEART SAVE 🎔 HEART PUBLIC CESS PUBLIC CESS PUBLIC SACCESS

AED

的复数

Comes standard in Red & White (as shown throughout); Other color combinations available

AED 🔛

STAL A

www.saveheart.life