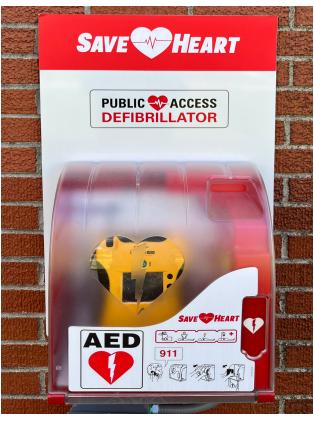

# **Outdoor AED Basic Cabinet Specification Sheet**

SaveHeart Basics attach to any wall to provide immediate visibility & 24/7 access to lifesaving AEDs and other emergency supplies. Made in the USA from highest-quality, durable aluminum, SaveHeart Basics include alarmed & lighted cabinet, SaveHeart backsplash panel and pre-wired electrical set-up.

# **Includes:**

- Cabinet lighting (activated in low light conditions) and alarm (activated when door is opened)
- Power supply & waterproof junction box
- 24V DC converter for extra-low voltage safety
- Pre-wired electrical set-up for easy installation (installation guide included)
- Impact-resistant transparent polycarbonate door treated to minimize greenhouse effect
- Rechargeable backup battery powers essential functions in event of power failure
- Basic AED Program Management Services:
  - AED Rx, automated email reminders for battery & pad expirations and maintenance items, and tracking for all battery, pad & AED CPR training expirations & monthly inspections